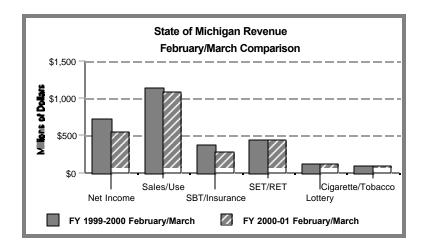

|                                   | 1                                                                                                                                                                                                                                                                                                                                                                                                                                                                                                                                                                                                         |                                                                                                                                                                                            |                                                                                                                      |                                                                                                               |                                                    |  |  |  |
|-----------------------------------|-----------------------------------------------------------------------------------------------------------------------------------------------------------------------------------------------------------------------------------------------------------------------------------------------------------------------------------------------------------------------------------------------------------------------------------------------------------------------------------------------------------------------------------------------------------------------------------------------------------|--------------------------------------------------------------------------------------------------------------------------------------------------------------------------------------------|----------------------------------------------------------------------------------------------------------------------|---------------------------------------------------------------------------------------------------------------|----------------------------------------------------|--|--|--|
|                                   | TOTAL REVENUE: 13 MAJOR TAXES AND LOTTERY                                                                                                                                                                                                                                                                                                                                                                                                                                                                                                                                                                 |                                                                                                                                                                                            |                                                                                                                      |                                                                                                               |                                                    |  |  |  |
|                                   |                                                                                                                                                                                                                                                                                                                                                                                                                                                                                                                                                                                                           | <u>Feb/Mar FY 1999-</u>                                                                                                                                                                    | <u>Feb/Mar FY 2000-</u>                                                                                              | <u>Feb/Mar %</u>                                                                                              | <u>YTD %</u>                                       |  |  |  |
| Mitchell E. Bean, Director        | D                                                                                                                                                                                                                                                                                                                                                                                                                                                                                                                                                                                                         | \$2,930.3 million                                                                                                                                                                          | \$2,615.5 million                                                                                                    | -10.7%                                                                                                        | -5.8%                                              |  |  |  |
| Rebecca Ross, Senior<br>Economist | Revenue collections for February/March of fiscal year (FY) 2000-01 were \$314.8 million or 10.7% lower than February/March collections in FY 1999-2000. Revenue for fiscal year-to-date totaled \$7.9 billion—dowr                                                                                                                                                                                                                                                                                                                                                                                        |                                                                                                                                                                                            |                                                                                                                      |                                                                                                               |                                                    |  |  |  |
| Economist                         | \$480.5 million or 5.8% from the first five months of FY 1999-2000.                                                                                                                                                                                                                                                                                                                                                                                                                                                                                                                                       |                                                                                                                                                                                            |                                                                                                                      |                                                                                                               |                                                    |  |  |  |
|                                   | INCOME TAX (NET                                                                                                                                                                                                                                                                                                                                                                                                                                                                                                                                                                                           |                                                                                                                                                                                            |                                                                                                                      |                                                                                                               |                                                    |  |  |  |
| <b>R</b>                          |                                                                                                                                                                                                                                                                                                                                                                                                                                                                                                                                                                                                           | Feb/Mar FY 1999-                                                                                                                                                                           | <u>Feb/Mar FY 2000-</u>                                                                                              | <u>Feb/Mar %</u>                                                                                              | <u>YTD %</u>                                       |  |  |  |
|                                   |                                                                                                                                                                                                                                                                                                                                                                                                                                                                                                                                                                                                           | \$716.2 million                                                                                                                                                                            | \$543.2 million                                                                                                      | -24.2%                                                                                                        | -11.3%                                             |  |  |  |
| E                                 | Income tax revenue consists of three components – withholding, annual payments, and quarterly payments. Withholding payments are based on workers' earnings and make up almost 80% of total income tax collections. Annual and quarterly payments are based on self-employment earnings and other income                                                                                                                                                                                                                                                                                                  |                                                                                                                                                                                            |                                                                                                                      |                                                                                                               |                                                    |  |  |  |
|                                   | sources, such as capital gains.                                                                                                                                                                                                                                                                                                                                                                                                                                                                                                                                                                           |                                                                                                                                                                                            |                                                                                                                      |                                                                                                               |                                                    |  |  |  |
|                                   | million or 2<br>decline; qu<br>degree, the<br>to 4.2%. N                                                                                                                                                                                                                                                                                                                                                                                                                                                                                                                                                  | tax collections, which include<br>4.2% lower than year-ago F<br>arterly and annual payment<br>weakness in withholding and<br>et income tax collections for<br>st five months of FY 1999-20 | ebruary/March collections<br>s were down 9.3%; incom<br>d quarterly payments reflec<br>iscal year-to-date totaled \$ | <ul> <li>Withholding payments</li> <li>e tax refunds were up 20<br/>ts the income tax rate reduced</li> </ul> | posted a 5.6%<br>0.0%. To some<br>action from 4.4% |  |  |  |
| E                                 | SALES AND USE TAXES                                                                                                                                                                                                                                                                                                                                                                                                                                                                                                                                                                                       |                                                                                                                                                                                            |                                                                                                                      |                                                                                                               |                                                    |  |  |  |
|                                   |                                                                                                                                                                                                                                                                                                                                                                                                                                                                                                                                                                                                           | <u>Feb/Mar FY 1999-</u>                                                                                                                                                                    | <u>Feb/Mar FY 2000-</u>                                                                                              | <u>Feb/Mar %</u>                                                                                              | <u>YTD %</u>                                       |  |  |  |
| N                                 |                                                                                                                                                                                                                                                                                                                                                                                                                                                                                                                                                                                                           | \$1,138.7 million                                                                                                                                                                          | \$1,083.4 million                                                                                                    | -4.9%                                                                                                         | -3.1%                                              |  |  |  |
|                                   | Sales tax collections are derived from the sale of taxable items such as motor vehicles, furniture, apparel, food consumed at restaurants, and other general merchandise. The Use tax is applied to telephone services, leased motor vehicles, hotels and motels, and gas and electric utilities.                                                                                                                                                                                                                                                                                                         |                                                                                                                                                                                            |                                                                                                                      |                                                                                                               |                                                    |  |  |  |
| U                                 | Sales and Use tax collections for February/March of FY 2000-01 were \$55.3 million or 4.9% lower than year-<br>ago February/March. Sales and Use tax collections for fiscal year-to-date totaled \$3.0 billion—down \$94.6<br>million or 3.1% from the first five months of FY 1999-2000.                                                                                                                                                                                                                                                                                                                 |                                                                                                                                                                                            |                                                                                                                      |                                                                                                               |                                                    |  |  |  |
|                                   | SINGLE BUSINESS AND INSURANCE TAXES                                                                                                                                                                                                                                                                                                                                                                                                                                                                                                                                                                       |                                                                                                                                                                                            |                                                                                                                      |                                                                                                               |                                                    |  |  |  |
|                                   |                                                                                                                                                                                                                                                                                                                                                                                                                                                                                                                                                                                                           | Feb/Mar FY 1999-                                                                                                                                                                           | <u>Feb/Mar FY 2000-</u>                                                                                              | <u>Feb/Mar %</u>                                                                                              | <u>YTD %</u>                                       |  |  |  |
|                                   |                                                                                                                                                                                                                                                                                                                                                                                                                                                                                                                                                                                                           | \$373.6 million                                                                                                                                                                            | \$271.6 million                                                                                                      | -27.3%                                                                                                        | -10.7%                                             |  |  |  |
| REVIEW                            | Single Business and Insurance taxes are applied to the value added of business activities. Two key components of the Single Business tax (SBT) base are profits and wages. For February/March of FY 2000-01, Single Business and Insurance tax collections were \$102.0 million or 27.3% below year-ago February/March. Some of the SBT weakness is due to the rate reduction from 2.2% in 1999 to 2.1% in 2000 and 2.0% in 2001. Single Business and Insurance tax collections for fiscal year-to-date totaled \$862.7 million—down \$103.3 million or 10.7% from the first five months of FY 1999-2000. |                                                                                                                                                                                            |                                                                                                                      |                                                                                                               |                                                    |  |  |  |
| Quarterly                         | OTHER REVENUE                                                                                                                                                                                                                                                                                                                                                                                                                                                                                                                                                                                             |                                                                                                                                                                                            |                                                                                                                      |                                                                                                               |                                                    |  |  |  |
| Revenue Report                    |                                                                                                                                                                                                                                                                                                                                                                                                                                                                                                                                                                                                           | <u>Feb/Mar FY 1999-</u>                                                                                                                                                                    | <u>Feb/Mar FY 2000-</u>                                                                                              | <u>Feb/Mar %</u>                                                                                              | <u>YTD</u>                                         |  |  |  |
| for the                           |                                                                                                                                                                                                                                                                                                                                                                                                                                                                                                                                                                                                           | \$701.8 million                                                                                                                                                                            | \$717.3 million                                                                                                      | 2.2%                                                                                                          | 3.1%                                               |  |  |  |
| State of<br>Michigan              | Other revenue—which includes primarily the State Education Tax (SET), the Real Estate Transfer (RET) tax, the Cigarette/Tobacco tax, and revenue from the Lottery—for February/March of FY 2000-01 was up \$15.5 million or 2.2% from February/March of FY 1999-2000. Other revenue for fiscal year-to-date totaled \$1.4 billion—up \$43.5 million or 3.1% from the first five months of FY 1999-2000.                                                                                                                                                                                                   |                                                                                                                                                                                            |                                                                                                                      |                                                                                                               |                                                    |  |  |  |
|                                   |                                                                                                                                                                                                                                                                                                                                                                                                                                                                                                                                                                                                           |                                                                                                                                                                                            |                                                                                                                      |                                                                                                               |                                                    |  |  |  |