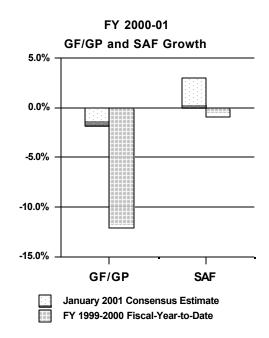

Weaker revenue growth reflects considerably slower economic activity in the winter months. February/March revenues were down 10.8%.

| FISCAL |
|--------|
|--------|

| Annual Income Tax       \$57.1       -9.1%       \$78.2       \$(\$5.4)       -6.5%       -1.99         Quarterly Income Tax       14.1       -10.2%       300.8       (25.3)       -7.7%       -3.69         Withholding       1.081.0       -5.6%       2.875.6       (163.9)       -5.4%       1.49                                                                                                                                                                                                                                                                                                                                                                                                                                                                                                                                                                                                                                                                                                                                                                                                                                                                                                                                                                                                                                                                                                                                                                                                                                                                                                                                                                                                              |                                            | FY 2000-01     | Percent<br>Change From<br>FY 2000-01 Year-Ago |                | Change From<br>Previous Fiscal Year-<br>to-Date |               | FY 2000-01<br>Consensus<br>Forecast |
|---------------------------------------------------------------------------------------------------------------------------------------------------------------------------------------------------------------------------------------------------------------------------------------------------------------------------------------------------------------------------------------------------------------------------------------------------------------------------------------------------------------------------------------------------------------------------------------------------------------------------------------------------------------------------------------------------------------------------------------------------------------------------------------------------------------------------------------------------------------------------------------------------------------------------------------------------------------------------------------------------------------------------------------------------------------------------------------------------------------------------------------------------------------------------------------------------------------------------------------------------------------------------------------------------------------------------------------------------------------------------------------------------------------------------------------------------------------------------------------------------------------------------------------------------------------------------------------------------------------------------------------------------------------------------------------------------------------------|--------------------------------------------|----------------|-----------------------------------------------|----------------|-------------------------------------------------|---------------|-------------------------------------|
| Quarterly Income Tax         14.1         -10.2%         300.8         (25.3)         -7.7%         -3.6%           Withholding         1.081.0         -5.6%         2.875.6         (163.9)         -5.4%         1.49                                                                                                                                                                                                                                                                                                                                                                                                                                                                                                                                                                                                                                                                                                                                                                                                                                                                                                                                                                                                                                                                                                                                                                                                                                                                                                                                                                                                                                                                                            | Revenue                                    | February/March | February/March                                | Year-to-Date   | Dollar                                          | Percent       | Growth                              |
| Withholding       1,081.0       -6.6%       2.875.6       (163.9)       -5.4%       1.49                                                                                                                                                                                                                                                                                                                                                                                                                                                                                                                                                                                                                                                                                                                                                                                                                                                                                                                                                                                                                                                                                                                                                                                                                                                                                                                                                                                                                                                                                                                                                                                                                            | Annual Income Tax                          | \$57.1         | -9.1%                                         | \$78.2         | (\$5.4)                                         | -6.5%         | -1.9%                               |
| Subtotal         1,152.2         -5.8%         3,254.6         (194.6)         -5.6%         0.69           Income Tax Refunds         609.0         20.0%         696.6.6         131.5         23.3%         1.99                                                                                                                                                                                                                                                                                                                                                                                                                                                                                                                                                                                                                                                                                                                                                                                                                                                                                                                                                                                                                                                                                                                                                                                                                                                                                                                                                                                                                                                                                                 | Quarterly Income Tax                       | 14.1           | -10.2%                                        | 300.8          | (25.3)                                          | -7.7%         | -3.6%                               |
| Income Tax Refunds       609.0       20.0%       696.6.6       131.5       23.3%       1.99                                                                                                                                                                                                                                                                                                                                                                                                                                                                                                                                                                                                                                                                                                                                                                                                                                                                                                                                                                                                                                                                                                                                                                                                                                                                                                                                                                                                                                                                                                                                                                                                                         | Withholding                                | <u>1,081.0</u> | <u>-5.6%</u>                                  | <u>2,875.6</u> | <u>(163.9)</u>                                  | <u>-5.4%</u>  | <u>1.4%</u>                         |
| International Net         Internatere         International Net <th< td=""><td>· · · · · · · · · · · · · · · · · Subtotal</td><td>1,152.2</td><td>-5.8%</td><td>3,254.6</td><td>(194.6)</td><td>-5.6%</td><td>0.6%</td></th<> | · · · · · · · · · · · · · · · · · Subtotal | 1,152.2        | -5.8%                                         | 3,254.6        | (194.6)                                         | -5.6%         | 0.6%                                |
| Sales Tax       903.4       -2.4%       2,525.6       (39.6)       -1.5%       3.39         Use Tax       180.0       -15.6%       480.0       (54.9)       -10.3%       3.59                                                                                                                                                                                                                                                                                                                                                                                                                                                                                                                                                                                                                                                                                                                                                                                                                                                                                                                                                                                                                                                                                                                                                                                                                                                                                                                                                                                                                                                                                                                                       | Income Tax Refunds                         | <u>609.0</u>   | <u>20.0%</u>                                  | <u>696.6.6</u> | <u>131.5</u>                                    | <u>23.3%</u>  | <u>1.9%</u>                         |
| Use Tax         180.0         -15.6%         480.0         (54.9)         -10.3%         3.59                                                                                                                                                                                                                                                                                                                                                                                                                                                                                                                                                                                                                                                                                                                                                                                                                                                                                                                                                                                                                                                                                                                                                                                                                                                                                                                                                                                                                                                                                                                                                                                                                       | · · · · · · · · · Net Income Tax           | 543.2          | -24.2%                                        | 2,558.1        | (326.1)                                         | -11.3%        | 0.4%                                |
| Internation         Internation <thinternation< th=""> <thinternation< th=""></thinternation<></thinternation<>                                                                                                                                                                                                                             | Sales Tax                                  | 903.4          | -2.4%                                         | 2,525.6        | (39.6)                                          | -1.5%         | 3.3%                                |
| Single Business Tax       240.3       -28.8%       790.1       (93.4)       -10.6%       -3.39         Insurance Tax       31.3       -13.1%       72.6       (9.9.9)       -12.0%       3.229                                                                                                                                                                                                                                                                                                                                                                                                                                                                                                                                                                                                                                                                                                                                                                                                                                                                                                                                                                                                                                                                                                                                                                                                                                                                                                                                                                                                                                                                                                                      | Use Tax                                    | <u>180.0</u>   | <u>-15.6%</u>                                 | <u>480.0</u>   | <u>(54.9)</u>                                   | <u>-10.3%</u> | <u>3.5%</u>                         |
| Insurance Tax         31.3         -13.1%         72.6         (9.9)         -12.0%         3.29                                                                                                                                                                                                                                                                                                                                                                                                                                                                                                                                                                                                                                                                                                                                                                                                                                                                                                                                                                                                                                                                                                                                                                                                                                                                                                                                                                                                                                                                                                                                                                                                                    | Subtotal                                   | 1,083.4        | -4.9%                                         | 3,005.5        | (94.6)                                          | -3.1%         | 3.3%                                |
| Inheritance/Estate Tax         271.6         -27.3%         862.7         (103.3)         -10.7%         -2.8%           Inheritance/Estate Tax         22.6         4.6%         65.7         (3.9)         -5.6%         7.1%           Cigarette/Tobacco Tax         92.7         3.5%         239.7         (0.2)         -0.1%         -2.2%           Lottery         115.8         6.8%         307.2         10.1         3.4%         -1.5%           Industrial/CommFacility Taxes         42.5         -8.6%         68.3         (24.3)         -26.2%         1.0%           State Education Tax (SET)         403.0         -0.4%         661.1         50.9         8.3%         4.1%                                                                                                                                                                                                                                                                                                                                                                                                                                                                                                                                                                                                                                                                                                                                                                                                                                                                                                                                                                                                                | Single Business Tax                        | 240.3          | -28.8%                                        | 790.1          | (93.4)                                          | -10.6%        | -3.3%                               |
| Inheritance/Estate Tax         22.6         4.6%         65.7         (3.9)         -5.6%         7.19           Cigarette/Tobacco Tax         92.7         3.5%         239.7         (0.2)         -0.1%         -2.29           Lottery         115.8         6.8%         307.2         10.1         3.4%         -1.59           Industrial/CommFacility Taxes         42.5         -8.6%         68.3         (24.3)         -26.2%         1.09           Real Estate Transfer (RET) Tax         40.7         31.3%         105.7         10.9         11.5%         -0.89           State Education Tax (SET)         403.0         -0.4%         661.1         50.9         8.3%         4.19            Subtotal         717.3         2.2%         1,447.7         43.5         3.1%                                                                                                                                                                                                                                                                                                                                                                                                                                                                                                                                                                                                                                                                                                                                                                                                                                                                                                                     | Insurance Tax                              | <u>31.3</u>    | <u>-13.1%</u>                                 | <u>72.6</u>    | <u>(9.9)</u>                                    | -12.0%        | 3.2%                                |
| Cigarette/Tobacco Tax         92.7         3.5%         239.7         (0.2)         -0.1%         -2.29           Lottery         115.8         6.8%         307.2         10.1         3.4%         -1.59           Industrial/CommFacility Taxes         42.5         -8.6%         68.3         (24.3)         -26.2%         1.09           Real Estate Transfer (RET) Tax         40.7         31.3%         105.7         10.9         11.5%         -0.8%           State Education Tax (SET)         403.0         -0.4%         661.1         50.9         8.3%         4.19            Subtotal         717.3         2.2%         1,447.7         43.5         3.1%                                                                                                                                                                                                                                                                                                                                                                                                                                                                                                                                                                                                                                                                                                                                                                                                                                                                                                                                                                                                                                      | Subtotal                                   | 271.6          | -27.3%                                        | 862.7          | (103.3)                                         | -10.7%        | -2.8%                               |
| Lottery         115.8         6.8%         307.2         10.1         3.4%         -1.5%           Industrial/CommFacility Taxes         42.5         -8.6%         68.3         (24.3)         -26.2%         1.0%           Real Estate Transfer (RET) Tax         40.7         31.3%         105.7         10.9         11.5%         -0.8%           State Education Tax (SET)         403.0         -0.4%         661.1         50.9         8.3%         4.19                                                                                                                                                                                                                                                                                                                                                                                                                                                                                                                                                                                                                                                                                                                                                                                                                                                                                                                                                                                                                                                                                                                                                                                                                                                 | Inheritance/Estate Tax                     | 22.6           | 4.6%                                          | 65.7           | (3.9)                                           | -5.6%         | 7.1%                                |
| Industrial/CommFacility Taxes         42.5         -8.6%         68.3         (24.3)         -26.2%         1.0%           Real Estate Transfer (RET) Tax         40.7         31.3%         105.7         10.9         11.5%         -0.8%           State Education Tax (SET)         403.0         -0.4%         661.1         50.9         8.3%         4.1%                                                                                                                                                                                                                                                                                                                                                                                                                                                                                                                                                                                                                                                                                                                                                                                                                                                                                                                                                                                                                                                                                                                                                                                                                                                                                                                                                    | Cigarette/Tobacco Tax                      | 92.7           | 3.5%                                          | 239.7          | (0.2)                                           | -0.1%         | -2.2%                               |
| Real Estate Transfer (RET) Tax         40.7         31.3%         105.7         10.9         11.5%         -0.8%           State Education Tax (SET)         403.0         -0.4%         661.1         50.9         8.3%         4.19                                                                                                                                                                                                                                                                                                                                                                                                                                                                                                                                                                                                                                                                                                                                                                                                                                                                                                                                                                                                                                                                                                                                                                                                                                                                                                                                                                                                                                                                               | Lottery                                    | 115.8          | 6.8%                                          | 307.2          | 10.1                                            | 3.4%          | -1.5%                               |
| State Education Tax (SET)         403.0         -0.4%         661.1         50.9         8.3%         4.19            Subtotal         717.3         2.2%         1,447.7         43.5         3.1%         1.49                                                                                                                                                                                                                                                                                                                                                                                                                                                                                                                                                                                                                                                                                                                                                                                                                                                                                                                                                                                                                                                                                                                                                                                                                                                                                                                                                                                                                                                                                                    | Industrial/CommFacility Taxes              | 42.5           | -8.6%                                         | 68.3           | (24.3)                                          | -26.2%        | 1.0%                                |
| Subtotal 717.3 2.2% 1,447.7 43.5 3.1%                                                                                                                                                                                                                                                                                                                                                                                                                                                                                                                                                                                                                                                                                                                                                                                                                                                                                                                                                                                                                                                                                                                                                                                                                                                                                                                                                                                                                                                                                                                                                                                                                                                                               | Real Estate Transfer (RET) Tax             | 40.7           | 31.3%                                         | 105.7          | 10.9                                            | 11.5%         | -0.8%                               |
|                                                                                                                                                                                                                                                                                                                                                                                                                                                                                                                                                                                                                                                                                                                                                                                                                                                                                                                                                                                                                                                                                                                                                                                                                                                                                                                                                                                                                                                                                                                                                                                                                                                                                                                     | State Education Tax (SET)                  | <u>403.0</u>   | <u>-0.4%</u>                                  | <u>661.1</u>   | <u>50.9</u>                                     | <u>8.3%</u>   | <u>4.1%</u>                         |
| TOTAL \$2,615.5 -10.7% \$7,873.9 (\$480.5) -5.8% 1.3%                                                                                                                                                                                                                                                                                                                                                                                                                                                                                                                                                                                                                                                                                                                                                                                                                                                                                                                                                                                                                                                                                                                                                                                                                                                                                                                                                                                                                                                                                                                                                                                                                                                               | · · · · · · · · · · · · · · · · Subtotal   | 717.3          | 2.2%                                          | 1,447.7        | 43.5                                            | 3.1%          | 1.4%                                |
|                                                                                                                                                                                                                                                                                                                                                                                                                                                                                                                                                                                                                                                                                                                                                                                                                                                                                                                                                                                                                                                                                                                                                                                                                                                                                                                                                                                                                                                                                                                                                                                                                                                                                                                     | TOTAL                                      | \$2,615.5      | -10.7%                                        | \$7,873.9      | (\$480.5)                                       | -5.8%         | 1.3%                                |