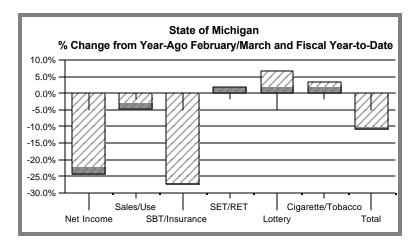

|                                   | 1                                                                                                                                                                                                                                                                                                                                                                                                                                                                                                                                                                                                         |                                                                                                                                                                                            |                                                                                                                      |                                                                                                               |                                                    |  |  |  |
|-----------------------------------|-----------------------------------------------------------------------------------------------------------------------------------------------------------------------------------------------------------------------------------------------------------------------------------------------------------------------------------------------------------------------------------------------------------------------------------------------------------------------------------------------------------------------------------------------------------------------------------------------------------|--------------------------------------------------------------------------------------------------------------------------------------------------------------------------------------------|----------------------------------------------------------------------------------------------------------------------|---------------------------------------------------------------------------------------------------------------|----------------------------------------------------|--|--|--|
|                                   | TOTAL REVENUE: 13 MAJOR TAXES AND LOTTERY                                                                                                                                                                                                                                                                                                                                                                                                                                                                                                                                                                 |                                                                                                                                                                                            |                                                                                                                      |                                                                                                               |                                                    |  |  |  |
|                                   |                                                                                                                                                                                                                                                                                                                                                                                                                                                                                                                                                                                                           | <u>Feb/Mar FY 1999-</u>                                                                                                                                                                    | <u>Feb/Mar FY 2000-</u>                                                                                              | <u>Feb/Mar %</u>                                                                                              | <u>YTD %</u>                                       |  |  |  |
| Mitchell E. Bean, Director        | D                                                                                                                                                                                                                                                                                                                                                                                                                                                                                                                                                                                                         | \$2,930.3 million                                                                                                                                                                          | \$2,615.5 million                                                                                                    | -10.7%                                                                                                        | -5.8%                                              |  |  |  |
| Rebecca Ross, Senior<br>Economist | Revenue collections for February/March of fiscal year (FY) 2000-01 were \$314.8 million or 10.7% lower than February/March collections in FY 1999-2000. Revenue for fiscal year-to-date totaled \$7.9 billion—dowr                                                                                                                                                                                                                                                                                                                                                                                        |                                                                                                                                                                                            |                                                                                                                      |                                                                                                               |                                                    |  |  |  |
| Economist                         | \$480.5 million or 5.8% from the first five months of FY 1999-2000.                                                                                                                                                                                                                                                                                                                                                                                                                                                                                                                                       |                                                                                                                                                                                            |                                                                                                                      |                                                                                                               |                                                    |  |  |  |
|                                   | INCOME TAX (NET                                                                                                                                                                                                                                                                                                                                                                                                                                                                                                                                                                                           |                                                                                                                                                                                            |                                                                                                                      |                                                                                                               |                                                    |  |  |  |
| <b>R</b>                          |                                                                                                                                                                                                                                                                                                                                                                                                                                                                                                                                                                                                           | Feb/Mar FY 1999-                                                                                                                                                                           | <u>Feb/Mar FY 2000-</u>                                                                                              | <u>Feb/Mar %</u>                                                                                              | <u>YTD %</u>                                       |  |  |  |
|                                   |                                                                                                                                                                                                                                                                                                                                                                                                                                                                                                                                                                                                           | \$716.2 million                                                                                                                                                                            | \$543.2 million                                                                                                      | -24.2%                                                                                                        | -11.3%                                             |  |  |  |
| E                                 | Income tax revenue consists of three components – withholding, annual payments, and quarterly payments. Withholding payments are based on workers' earnings and make up almost 80% of total income tax collections. Annual and quarterly payments are based on self-employment earnings and other income                                                                                                                                                                                                                                                                                                  |                                                                                                                                                                                            |                                                                                                                      |                                                                                                               |                                                    |  |  |  |
|                                   | sources, such as capital gains.                                                                                                                                                                                                                                                                                                                                                                                                                                                                                                                                                                           |                                                                                                                                                                                            |                                                                                                                      |                                                                                                               |                                                    |  |  |  |
|                                   | million or 2<br>decline; qu<br>degree, the<br>to 4.2%. N                                                                                                                                                                                                                                                                                                                                                                                                                                                                                                                                                  | tax collections, which include<br>4.2% lower than year-ago F<br>arterly and annual payment<br>weakness in withholding and<br>et income tax collections for<br>st five months of FY 1999-20 | ebruary/March collections<br>s were down 9.3%; incom<br>d quarterly payments reflec<br>iscal year-to-date totaled \$ | <ul> <li>Withholding payments</li> <li>e tax refunds were up 20<br/>ts the income tax rate reduced</li> </ul> | posted a 5.6%<br>0.0%. To some<br>action from 4.4% |  |  |  |
| E                                 | SALES AND USE TAXES                                                                                                                                                                                                                                                                                                                                                                                                                                                                                                                                                                                       |                                                                                                                                                                                            |                                                                                                                      |                                                                                                               |                                                    |  |  |  |
|                                   |                                                                                                                                                                                                                                                                                                                                                                                                                                                                                                                                                                                                           | <u>Feb/Mar FY 1999-</u>                                                                                                                                                                    | <u>Feb/Mar FY 2000-</u>                                                                                              | <u>Feb/Mar %</u>                                                                                              | <u>YTD %</u>                                       |  |  |  |
| N                                 |                                                                                                                                                                                                                                                                                                                                                                                                                                                                                                                                                                                                           | \$1,138.7 million                                                                                                                                                                          | \$1,083.4 million                                                                                                    | -4.9%                                                                                                         | -3.1%                                              |  |  |  |
|                                   | Sales tax collections are derived from the sale of taxable items such as motor vehicles, furniture, apparel, food consumed at restaurants, and other general merchandise. The Use tax is applied to telephone services, leased motor vehicles, hotels and motels, and gas and electric utilities.                                                                                                                                                                                                                                                                                                         |                                                                                                                                                                                            |                                                                                                                      |                                                                                                               |                                                    |  |  |  |
| U                                 | Sales and Use tax collections for February/March of FY 2000-01 were \$55.3 million or 4.9% lower than year-<br>ago February/March. Sales and Use tax collections for fiscal year-to-date totaled \$3.0 billion—down \$94.6<br>million or 3.1% from the first five months of FY 1999-2000.                                                                                                                                                                                                                                                                                                                 |                                                                                                                                                                                            |                                                                                                                      |                                                                                                               |                                                    |  |  |  |
|                                   | SINGLE BUSINESS AND INSURANCE TAXES                                                                                                                                                                                                                                                                                                                                                                                                                                                                                                                                                                       |                                                                                                                                                                                            |                                                                                                                      |                                                                                                               |                                                    |  |  |  |
|                                   |                                                                                                                                                                                                                                                                                                                                                                                                                                                                                                                                                                                                           | Feb/Mar FY 1999-                                                                                                                                                                           | <u>Feb/Mar FY 2000-</u>                                                                                              | <u>Feb/Mar %</u>                                                                                              | <u>YTD %</u>                                       |  |  |  |
|                                   |                                                                                                                                                                                                                                                                                                                                                                                                                                                                                                                                                                                                           | \$373.6 million                                                                                                                                                                            | \$271.6 million                                                                                                      | -27.3%                                                                                                        | -10.7%                                             |  |  |  |
| REVIEW                            | Single Business and Insurance taxes are applied to the value added of business activities. Two key components of the Single Business tax (SBT) base are profits and wages. For February/March of FY 2000-01, Single Business and Insurance tax collections were \$102.0 million or 27.3% below year-ago February/March. Some of the SBT weakness is due to the rate reduction from 2.2% in 1999 to 2.1% in 2000 and 2.0% in 2001. Single Business and Insurance tax collections for fiscal year-to-date totaled \$862.7 million—down \$103.3 million or 10.7% from the first five months of FY 1999-2000. |                                                                                                                                                                                            |                                                                                                                      |                                                                                                               |                                                    |  |  |  |
| Quarterly                         | OTHER REVENUE                                                                                                                                                                                                                                                                                                                                                                                                                                                                                                                                                                                             |                                                                                                                                                                                            |                                                                                                                      |                                                                                                               |                                                    |  |  |  |
| Revenue Report                    |                                                                                                                                                                                                                                                                                                                                                                                                                                                                                                                                                                                                           | <u>Feb/Mar FY 1999-</u>                                                                                                                                                                    | <u>Feb/Mar FY 2000-</u>                                                                                              | <u>Feb/Mar %</u>                                                                                              | <u>YTD</u>                                         |  |  |  |
| for the                           |                                                                                                                                                                                                                                                                                                                                                                                                                                                                                                                                                                                                           | \$701.8 million                                                                                                                                                                            | \$717.3 million                                                                                                      | 2.2%                                                                                                          | 3.1%                                               |  |  |  |
| State of<br>Michigan              | Other revenue—which includes primarily the State Education Tax (SET), the Real Estate Transfer (RET) tax, the Cigarette/Tobacco tax, and revenue from the Lottery—for February/March of FY 2000-01 was up \$15.5 million or 2.2% from February/March of FY 1999-2000. Other revenue for fiscal year-to-date totaled \$1.4 billion—up \$43.5 million or 3.1% from the first five months of FY 1999-2000.                                                                                                                                                                                                   |                                                                                                                                                                                            |                                                                                                                      |                                                                                                               |                                                    |  |  |  |
|                                   |                                                                                                                                                                                                                                                                                                                                                                                                                                                                                                                                                                                                           |                                                                                                                                                                                            |                                                                                                                      |                                                                                                               |                                                    |  |  |  |

Weaker revenue growth reflects considerably slower economic activity in the winter months. February/March revenues were down 10.8%.

| FISCAL |
|--------|
|--------|

| Annual Income Tax       \$57.1       -9.1%       \$78.2       \$(\$5.4)       -6.5%       -1.99         Quarterly Income Tax       14.1       -10.2%       300.8       (25.3)       -7.7%       -3.69         Withholding       1.081.0       -5.6%       2.875.6       (163.9)       -5.4%       1.49                                                                                                                                                                                                                                                                                                                                                                                                                                                                                                                                                                                                                                                                                                                                                                                                                                                                                                                                                                                                                                                                                                                                                                                                                                                                                                                                                                                                              |                                            | FY 2000-01     | Percent<br>Change From<br>FY 2000-01 Year-Ago |                | Change From<br>Previous Fiscal Year-<br>to-Date |               | FY 2000-01<br>Consensus<br>Forecast |
|---------------------------------------------------------------------------------------------------------------------------------------------------------------------------------------------------------------------------------------------------------------------------------------------------------------------------------------------------------------------------------------------------------------------------------------------------------------------------------------------------------------------------------------------------------------------------------------------------------------------------------------------------------------------------------------------------------------------------------------------------------------------------------------------------------------------------------------------------------------------------------------------------------------------------------------------------------------------------------------------------------------------------------------------------------------------------------------------------------------------------------------------------------------------------------------------------------------------------------------------------------------------------------------------------------------------------------------------------------------------------------------------------------------------------------------------------------------------------------------------------------------------------------------------------------------------------------------------------------------------------------------------------------------------------------------------------------------------|--------------------------------------------|----------------|-----------------------------------------------|----------------|-------------------------------------------------|---------------|-------------------------------------|
| Quarterly Income Tax         14.1         -10.2%         300.8         (25.3)         -7.7%         -3.6%           Withholding         1.081.0         -5.6%         2.875.6         (163.9)         -5.4%         1.49                                                                                                                                                                                                                                                                                                                                                                                                                                                                                                                                                                                                                                                                                                                                                                                                                                                                                                                                                                                                                                                                                                                                                                                                                                                                                                                                                                                                                                                                                            | Revenue                                    | February/March | February/March                                | Year-to-Date   | Dollar                                          | Percent       | Growth                              |
| Withholding       1,081.0       -6.6%       2.875.6       (163.9)       -5.4%       1.49                                                                                                                                                                                                                                                                                                                                                                                                                                                                                                                                                                                                                                                                                                                                                                                                                                                                                                                                                                                                                                                                                                                                                                                                                                                                                                                                                                                                                                                                                                                                                                                                                            | Annual Income Tax                          | \$57.1         | -9.1%                                         | \$78.2         | (\$5.4)                                         | -6.5%         | -1.9%                               |
| Subtotal         1,152.2         -5.8%         3,254.6         (194.6)         -5.6%         0.69           Income Tax Refunds         609.0         20.0%         696.6.6         131.5         23.3%         1.99                                                                                                                                                                                                                                                                                                                                                                                                                                                                                                                                                                                                                                                                                                                                                                                                                                                                                                                                                                                                                                                                                                                                                                                                                                                                                                                                                                                                                                                                                                 | Quarterly Income Tax                       | 14.1           | -10.2%                                        | 300.8          | (25.3)                                          | -7.7%         | -3.6%                               |
| Income Tax Refunds       609.0       20.0%       696.6.6       131.5       23.3%       1.99                                                                                                                                                                                                                                                                                                                                                                                                                                                                                                                                                                                                                                                                                                                                                                                                                                                                                                                                                                                                                                                                                                                                                                                                                                                                                                                                                                                                                                                                                                                                                                                                                         | Withholding                                | <u>1,081.0</u> | <u>-5.6%</u>                                  | <u>2,875.6</u> | <u>(163.9)</u>                                  | <u>-5.4%</u>  | <u>1.4%</u>                         |
| International Net         Internatere         International Net <th< td=""><td>· · · · · · · · · · · · · · · · · Subtotal</td><td>1,152.2</td><td>-5.8%</td><td>3,254.6</td><td>(194.6)</td><td>-5.6%</td><td>0.6%</td></th<> | · · · · · · · · · · · · · · · · · Subtotal | 1,152.2        | -5.8%                                         | 3,254.6        | (194.6)                                         | -5.6%         | 0.6%                                |
| Sales Tax       903.4       -2.4%       2,525.6       (39.6)       -1.5%       3.39         Use Tax       180.0       -15.6%       480.0       (54.9)       -10.3%       3.59                                                                                                                                                                                                                                                                                                                                                                                                                                                                                                                                                                                                                                                                                                                                                                                                                                                                                                                                                                                                                                                                                                                                                                                                                                                                                                                                                                                                                                                                                                                                       | Income Tax Refunds                         | <u>609.0</u>   | <u>20.0%</u>                                  | <u>696.6.6</u> | <u>131.5</u>                                    | <u>23.3%</u>  | <u>1.9%</u>                         |
| Use Tax         180.0         -15.6%         480.0         (54.9)         -10.3%         3.59                                                                                                                                                                                                                                                                                                                                                                                                                                                                                                                                                                                                                                                                                                                                                                                                                                                                                                                                                                                                                                                                                                                                                                                                                                                                                                                                                                                                                                                                                                                                                                                                                       | · · · · · · · · · Net Income Tax           | 543.2          | -24.2%                                        | 2,558.1        | (326.1)                                         | -11.3%        | 0.4%                                |
| Internation         Internation <thinternation< th=""> <thinternation< th=""></thinternation<></thinternation<>                                                                                                                                                                                                                             | Sales Tax                                  | 903.4          | -2.4%                                         | 2,525.6        | (39.6)                                          | -1.5%         | 3.3%                                |
| Single Business Tax       240.3       -28.8%       790.1       (93.4)       -10.6%       -3.39         Insurance Tax       31.3       -13.1%       72.6       (9.9.9)       -12.0%       3.229                                                                                                                                                                                                                                                                                                                                                                                                                                                                                                                                                                                                                                                                                                                                                                                                                                                                                                                                                                                                                                                                                                                                                                                                                                                                                                                                                                                                                                                                                                                      | Use Tax                                    | <u>180.0</u>   | <u>-15.6%</u>                                 | <u>480.0</u>   | <u>(54.9)</u>                                   | <u>-10.3%</u> | <u>3.5%</u>                         |
| Insurance Tax         31.3         -13.1%         72.6         (9.9)         -12.0%         3.29                                                                                                                                                                                                                                                                                                                                                                                                                                                                                                                                                                                                                                                                                                                                                                                                                                                                                                                                                                                                                                                                                                                                                                                                                                                                                                                                                                                                                                                                                                                                                                                                                    | Subtotal                                   | 1,083.4        | -4.9%                                         | 3,005.5        | (94.6)                                          | -3.1%         | 3.3%                                |
| Inheritance/Estate Tax         271.6         -27.3%         862.7         (103.3)         -10.7%         -2.8%           Inheritance/Estate Tax         22.6         4.6%         65.7         (3.9)         -5.6%         7.1%           Cigarette/Tobacco Tax         92.7         3.5%         239.7         (0.2)         -0.1%         -2.2%           Lottery         115.8         6.8%         307.2         10.1         3.4%         -1.5%           Industrial/CommFacility Taxes         42.5         -8.6%         68.3         (24.3)         -26.2%         1.0%           State Education Tax (SET)         403.0         -0.4%         661.1         50.9         8.3%         4.1%                                                                                                                                                                                                                                                                                                                                                                                                                                                                                                                                                                                                                                                                                                                                                                                                                                                                                                                                                                                                                | Single Business Tax                        | 240.3          | -28.8%                                        | 790.1          | (93.4)                                          | -10.6%        | -3.3%                               |
| Inheritance/Estate Tax         22.6         4.6%         65.7         (3.9)         -5.6%         7.19           Cigarette/Tobacco Tax         92.7         3.5%         239.7         (0.2)         -0.1%         -2.29           Lottery         115.8         6.8%         307.2         10.1         3.4%         -1.59           Industrial/CommFacility Taxes         42.5         -8.6%         68.3         (24.3)         -26.2%         1.09           Real Estate Transfer (RET) Tax         40.7         31.3%         105.7         10.9         11.5%         -0.89           State Education Tax (SET)         403.0         -0.4%         661.1         50.9         8.3%         4.19            Subtotal         717.3         2.2%         1,447.7         43.5         3.1%                                                                                                                                                                                                                                                                                                                                                                                                                                                                                                                                                                                                                                                                                                                                                                                                                                                                                                                     | Insurance Tax                              | <u>31.3</u>    | <u>-13.1%</u>                                 | <u>72.6</u>    | <u>(9.9)</u>                                    | -12.0%        | 3.2%                                |
| Cigarette/Tobacco Tax         92.7         3.5%         239.7         (0.2)         -0.1%         -2.29           Lottery         115.8         6.8%         307.2         10.1         3.4%         -1.59           Industrial/CommFacility Taxes         42.5         -8.6%         68.3         (24.3)         -26.2%         1.09           Real Estate Transfer (RET) Tax         40.7         31.3%         105.7         10.9         11.5%         -0.8%           State Education Tax (SET)         403.0         -0.4%         661.1         50.9         8.3%         4.19            Subtotal         717.3         2.2%         1,447.7         43.5         3.1%                                                                                                                                                                                                                                                                                                                                                                                                                                                                                                                                                                                                                                                                                                                                                                                                                                                                                                                                                                                                                                      | Subtotal                                   | 271.6          | -27.3%                                        | 862.7          | (103.3)                                         | -10.7%        | -2.8%                               |
| Lottery         115.8         6.8%         307.2         10.1         3.4%         -1.5%           Industrial/CommFacility Taxes         42.5         -8.6%         68.3         (24.3)         -26.2%         1.0%           Real Estate Transfer (RET) Tax         40.7         31.3%         105.7         10.9         11.5%         -0.8%           State Education Tax (SET)         403.0         -0.4%         661.1         50.9         8.3%         4.19                                                                                                                                                                                                                                                                                                                                                                                                                                                                                                                                                                                                                                                                                                                                                                                                                                                                                                                                                                                                                                                                                                                                                                                                                                                 | Inheritance/Estate Tax                     | 22.6           | 4.6%                                          | 65.7           | (3.9)                                           | -5.6%         | 7.1%                                |
| Industrial/CommFacility Taxes         42.5         -8.6%         68.3         (24.3)         -26.2%         1.0%           Real Estate Transfer (RET) Tax         40.7         31.3%         105.7         10.9         11.5%         -0.8%           State Education Tax (SET)         403.0         -0.4%         661.1         50.9         8.3%         4.1%                                                                                                                                                                                                                                                                                                                                                                                                                                                                                                                                                                                                                                                                                                                                                                                                                                                                                                                                                                                                                                                                                                                                                                                                                                                                                                                                                    | Cigarette/Tobacco Tax                      | 92.7           | 3.5%                                          | 239.7          | (0.2)                                           | -0.1%         | -2.2%                               |
| Real Estate Transfer (RET) Tax         40.7         31.3%         105.7         10.9         11.5%         -0.8%           State Education Tax (SET)         403.0         -0.4%         661.1         50.9         8.3%         4.19                                                                                                                                                                                                                                                                                                                                                                                                                                                                                                                                                                                                                                                                                                                                                                                                                                                                                                                                                                                                                                                                                                                                                                                                                                                                                                                                                                                                                                                                               | Lottery                                    | 115.8          | 6.8%                                          | 307.2          | 10.1                                            | 3.4%          | -1.5%                               |
| State Education Tax (SET)         403.0         -0.4%         661.1         50.9         8.3%         4.19            Subtotal         717.3         2.2%         1,447.7         43.5         3.1%         1.49                                                                                                                                                                                                                                                                                                                                                                                                                                                                                                                                                                                                                                                                                                                                                                                                                                                                                                                                                                                                                                                                                                                                                                                                                                                                                                                                                                                                                                                                                                    | Industrial/CommFacility Taxes              | 42.5           | -8.6%                                         | 68.3           | (24.3)                                          | -26.2%        | 1.0%                                |
| Subtotal 717.3 2.2% 1,447.7 43.5 3.1%                                                                                                                                                                                                                                                                                                                                                                                                                                                                                                                                                                                                                                                                                                                                                                                                                                                                                                                                                                                                                                                                                                                                                                                                                                                                                                                                                                                                                                                                                                                                                                                                                                                                               | Real Estate Transfer (RET) Tax             | 40.7           | 31.3%                                         | 105.7          | 10.9                                            | 11.5%         | -0.8%                               |
|                                                                                                                                                                                                                                                                                                                                                                                                                                                                                                                                                                                                                                                                                                                                                                                                                                                                                                                                                                                                                                                                                                                                                                                                                                                                                                                                                                                                                                                                                                                                                                                                                                                                                                                     | State Education Tax (SET)                  | <u>403.0</u>   | <u>-0.4%</u>                                  | <u>661.1</u>   | <u>50.9</u>                                     | <u>8.3%</u>   | <u>4.1%</u>                         |
| TOTAL \$2,615.5 -10.7% \$7,873.9 (\$480.5) -5.8% 1.3%                                                                                                                                                                                                                                                                                                                                                                                                                                                                                                                                                                                                                                                                                                                                                                                                                                                                                                                                                                                                                                                                                                                                                                                                                                                                                                                                                                                                                                                                                                                                                                                                                                                               | · · · · · · · · · · · · · · · · Subtotal   | 717.3          | 2.2%                                          | 1,447.7        | 43.5                                            | 3.1%          | 1.4%                                |
|                                                                                                                                                                                                                                                                                                                                                                                                                                                                                                                                                                                                                                                                                                                                                                                                                                                                                                                                                                                                                                                                                                                                                                                                                                                                                                                                                                                                                                                                                                                                                                                                                                                                                                                     | TOTAL                                      | \$2,615.5      | -10.7%                                        | \$7,873.9      | (\$480.5)                                       | -5.8%         | 1.3%                                |