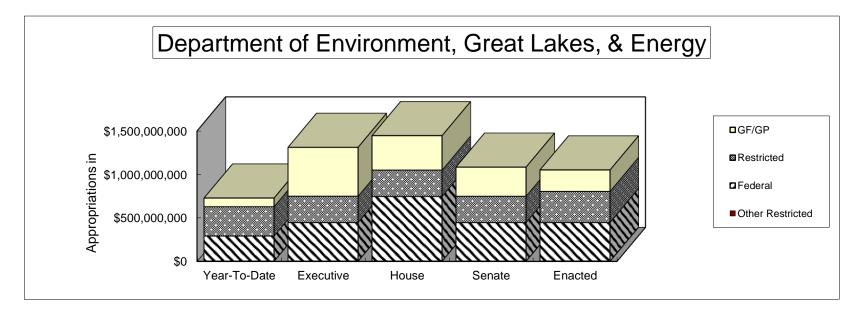

## Analyst: Austin Scott Phone: 517-373-8080

| Г                  | Current        | Depar           | tment of Environment, | Great Lakes & Energy |                 |
|--------------------|----------------|-----------------|-----------------------|----------------------|-----------------|
|                    | Year           |                 | Next year appro       | priations            |                 |
|                    | Appropriations | EXECUTIVE       | HOUSE                 | SENATE               | ENACTED         |
| FTE - Unclassified | 6.0            | 6.0             | 6.0                   | 6.0                  | 6.0             |
| FTE - Classified   | 1,510.0        | 1,575.0         | 1,575.0               | 1,575.0              | 1,610.0         |
| Gross              | \$728,654,300  | \$1,311,421,800 | \$1,445,666,400       | \$1,083,741,900      | \$1,051,611,900 |
| IDG/IDT            | 3,406,400      | 4,033,100       | 4,033,100             | 4,033,100            | 4,035,100       |
| Adj. Gross         | \$725,247,900  | \$1,307,388,700 | \$1,441,633,300       | \$1,079,708,800      | \$1,047,576,800 |
| Federal            | 287,641,700    | 440,830,300     | 740,830,300           | 440,830,300          | 441,297,200     |
| Local              | 0              | 0               | 0                     | 0                    | 0               |
| Private            | 1,415,500      | 1,360,700       | 1,360,700             | 1,360,700            | 1,360,700       |
| Restricted         | 337,354,900    | 303,958,900     | 303,958,900           | 303,278,900          | 358,966,800     |
| GF/GP              | \$98,835,800   | \$561,238,800   | \$395,483,400         | \$334,238,900        | \$245,952,100   |