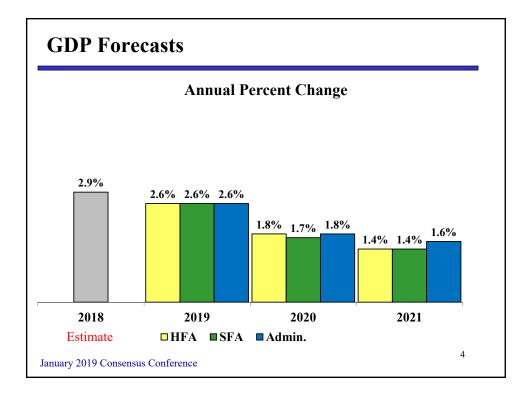

| Millions                                                    |                                       |                                          |                                     |                                     |                                          |                                     |                          |                                          |                          |
|-------------------------------------------------------------|---------------------------------------|------------------------------------------|-------------------------------------|-------------------------------------|------------------------------------------|-------------------------------------|--------------------------|-------------------