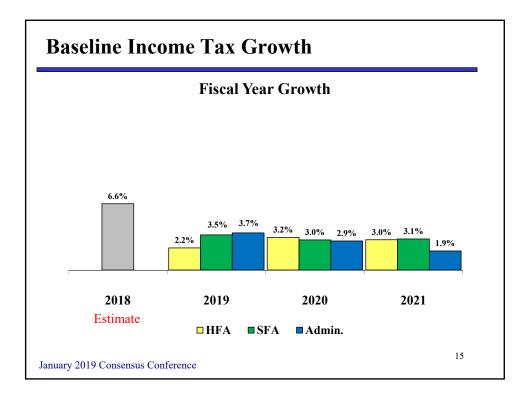

| Millions                                                    |                                       |                                          |                                     |                                     |                                          |                                     |                          |                                          |                          |
|-------------------------------------------------------------|---------------------------------------|------------------------------------------|-------------------------------------|-------------------------------------|------------------------------------------|-------------------------------------|--------------------------|-----------------------------------------