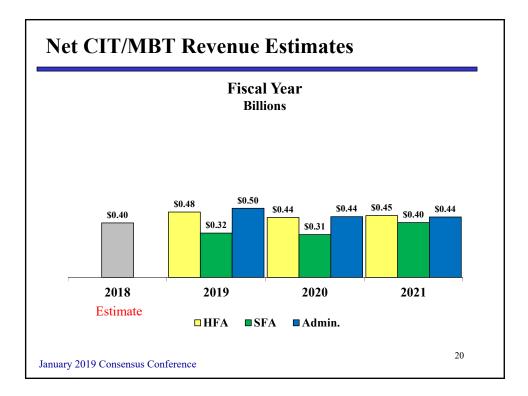

| Millions                                                    |                                       |                                          |                                     |                                     |                                          |                                     |                          |                                          |                          |
|-------------------------------------------------------------|---------------------------------------|------------------------------------------|-------------------------------------|-------------------------------------|------------------------------------------|-------------------------------------|--------------------------|------------------------------------------|--------