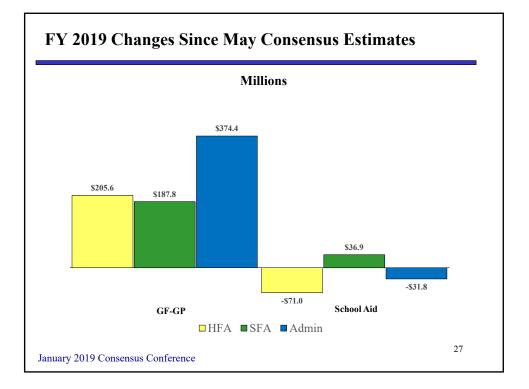

| Millions                                                    |                                       |                                          |                                     |                                     |                                          |                                     |                          |                                          |                          |
|-------------------------------------------------------------|---------------------------------------|------------------------------------------|-------------------------------------|-------------------------------------|------------------------------------------|-------------------------------------|--------------------------|------------------------------------------|--------------------------|
| <u>Revenue</u>                                              | Treasury                              | FY 2019<br>House Fiscal<br><u>Agency</u> | Senate Fiscal<br>Agency             | Treasury                            | FY 2020<br>House Fiscal<br><u>Agency</u> | Senate Fiscal<br>Agency             | Treasury                 | FY 2021<br>House Fiscal<br><u>Agency</u> | Senate Fisca<br>Agency   |
| GF-GP<br>School Aid Fund                                    | \$10,786.0<br>\$13,542.6              | \$10,617.1<br>\$13,503.4                 | \$10,599.6<br>\$13,611.3            | \$10,783.9<br>\$13,932.7            | \$10,655.8<br>\$13,858.2                 | \$10,655.9<br>\$13,936.9            | \$10,822.1<br>\$14,252.6 | \$10,888.7<br>\$14,162.8                 | \$10,919.8<br>\$14,342.6 |
| Difference from May<br>GF-GP<br>School Aid Fund<br>Combined | \$374.4<br><u>(\$31.8)</u><br>\$342.6 | \$205.5<br>(\$71.0)<br>\$134.5           | \$188.0<br><u>\$36.9</u><br>\$224.9 | \$265.2<br><u>\$31.9</u><br>\$297.1 | \$137.1<br><u>(\$42.6)</u><br>\$94.5     | \$137.2<br><u>\$36.1</u><br>\$173.3 |                          |                                          |                          |
| May 2018 Consensus                                          | \$10,411.6<br>\$13,574.4              |                                          |                                     | \$10,518.7<br>\$13,900.8            |                                          |                                     |                          |                                          |                          |