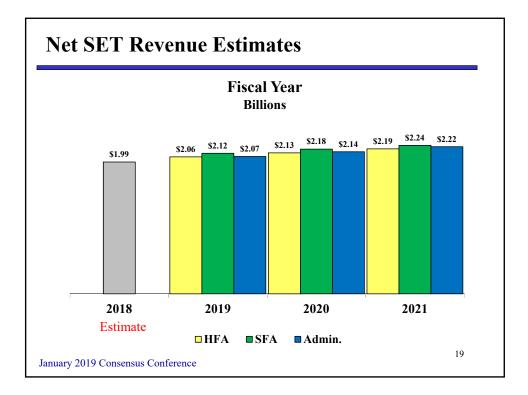

| Millions                                                    |                                       |                                          |                                     |                                     |                                          |                                     |                          |                                          |                          |
|-------------------------------------------------------------|---------------------------------------|------------------------------------------|-------------------------------------|-------------------------------------|------------------------------------------|-------------------------------------|--------------------------|------------------------------------------|------