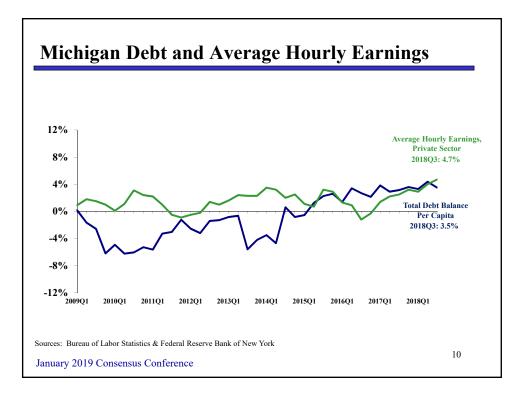

| Millions                                                    |                                       |                                          |                                     |                                     |                                          |                                     |                          |                                          |                          |
|-------------------------------------------------------------|---------------------------------------|------------------------------------------|-------------------------------------|-------------------------------------|------------------------------------------|-------------------------------------|--------------------------|-------------------------------