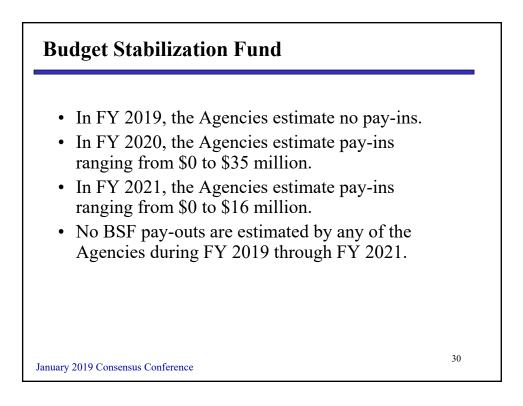

ifference from May<br>GF-GP<br>School Aid Fund<br>Combined | \$374.4<br><u>(\$31.8)</u><br>\$342.6 | \$205.5<br>(\$71.0)<br>\$134.5           | \$188.0<br><u>\$36.9</u><br>\$224.9 | \$265.2<br><u>\$31.9</u><br>\$297.1 | \$137.1<br><u>(\$42.6)</u><br>\$94.5     | \$137.2<br><u>\$36.1</u><br>\$173.3 |                          |                                          |                          |
| May 2018 Consensus                                          | \$10,411.6<br>\$13,574.4              |                                          |                                     | \$10,518.7<br>\$13,900.8            |                                          |                                     |                          |                                          |                          |