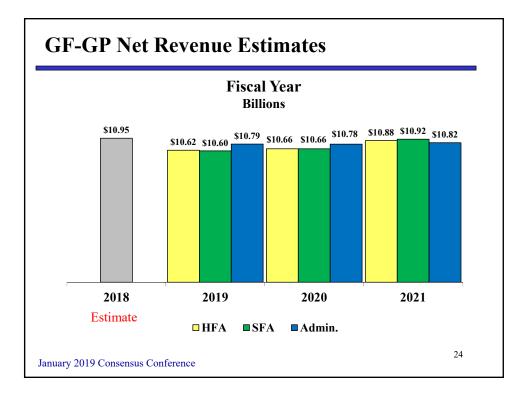

| Millions                                                    |                                       |                                          |                                     |                                     |                                          |                                     |                          |                                          |                          |
|-------------------------------------------------------------|---------------------------------------|------------------------------------------|-------------------------------------|-------------------------------------|------------------------------------------|-------------------------------------|--------------------------|------------------------------------------|--------------------------|
| <u>Revenue</u>                                              | Treasury                              | FY 2019<br>House Fiscal<br><u>Agency</u> | Senate Fiscal<br>Agency             | Treasury                            | FY 2020<br>House Fiscal<br><u>Agency</u> | Senate Fiscal<br>Agency             | Treasury                 | FY 2021<br>House Fiscal<br><u>Agency</u> | Senate Fisca<br>Agency   |
| GF-GP<br>School Aid Fund                                    | \$10,786.0<br>\$13,542.6              | \$10,617.1<br>\$13,503.4                 | \$10,599.6<br>\$13,611.3            | \$10,783.9<br>\$13,932.7            | \$10,655.8<br>\$13,858.2                 | \$10,655.9<br>\$13,936.9            | \$10,822.1<br>\$14,252.6 | \$10,888.7<br>\$14,162.8                 | \$10,919.8<br>\$14,342.6 |
| Difference from May<br>GF-GP<br>School Aid Fund<br>Combined | \$374.4<br><u>(\$31.8)</u><br>\$342.6 | \$205.5<br>(\$71.0)<br>\$134.5           | \$188.0<br><u>\$36.9</u><br>\$224.9 | \$265.2<br><u>\$31.9</u><br>\$297.1 | \$137.1<br><u>(\$42.6)</u><br>\$94.5     | \$137.2<br><u>\$36.1</u><br>\$173.3 |                          |                                          |                          |
| May 2018 Consensus                                          | \$10,411.6<br>\$13,574.4              |                                          |                                     | \$10,518.7<br>\$13,900.8            |                                          |                                     |                          |                                          |                          |