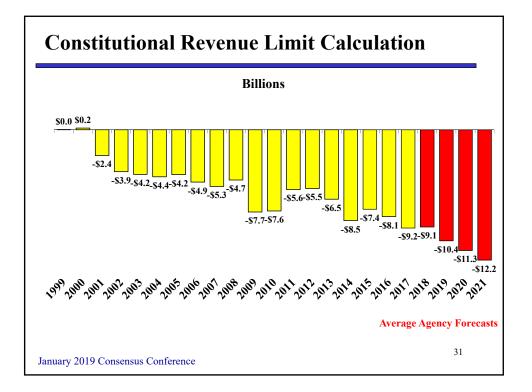

ference from May<br>GF-GP<br>School Aid Fund<br>Combined | \$374.4<br><u>(\$31.8)</u><br>\$342.6 | \$205.5<br>(\$71.0)<br>\$134.5           | \$188.0<br><u>\$36.9</u><br>\$224.9 | \$265.2<br><u>\$31.9</u><br>\$297.1 | \$137.1<br><u>(\$42.6)</u><br>\$94.5     | \$137.2<br><u>\$36.1</u><br>\$173.3 |                          |                                          |                          |
| May 2018 Consensus                                          | \$10,411.6<br>\$13,574.4              |                                          |                                     | \$10,518.7<br>\$13,900.8            |                                          |                                     |                          |                                          |                          |