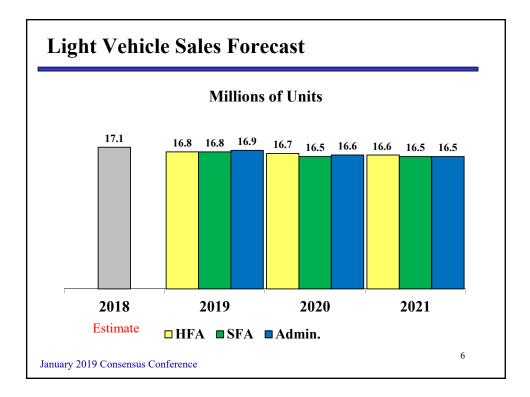

| Millions                                                    |                                       |                                          |                                     |                                     |                                          |                                     |                          |                                          |                          |
|-------------------------------------------------------------|---------------------------------------|------------------------------------------|-------------------------------------|-------------------------------------|------------------------------------------|-------------------------------------|--------------------------|-----------------------