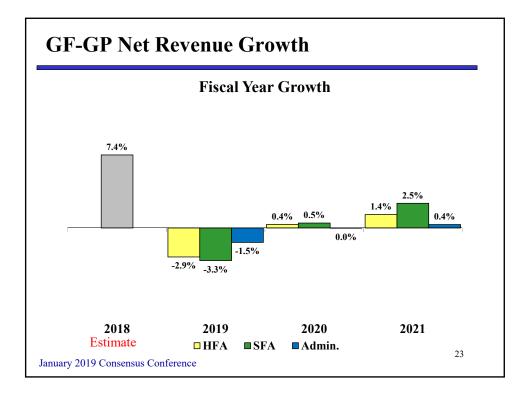

| Millions                                                    |                                       |                                          |                                     |                                     |                                          |                                     |                          |                                          |                          |
|-------------------------------------------------------------|---------------------------------------|------------------------------------------|-------------------------------------|-------------------------------------|------------------------------------------|-------------------------------------|--------------------------|------------------------------------------|--------------------------|
| <u>Revenue</u>                                              | Treasury                              | FY 2019<br>House Fiscal<br><u>Agency</u> | Senate Fiscal<br>Agency             | Treasury                            | FY 2020<br>House Fiscal<br><u>Agency</u> | Senate Fiscal<br>Agency             | Treasury                 | FY 2021<br>House Fiscal<br><u>Agency</u> | Senate Fisca<br>Agency   |
| GF-GP<br>School Aid Fund                                    | \$10,786.0<br>\$13,542.6              | \$10,617.1<br>\$13,503.4                 | \$10,599.6<br>\$13,611.3            | \$10,783.9<br>\$13,932.7            | \$10,655.8<br>\$13,858.2                 | \$10,655.9<br>\$13,936.9            | \$10,822.1<br>\$14,252.6 | \$10,888.7<br>\$14,162.8                 | \$10,919.8<br>\$14,342.6 |
| Difference from May<br>GF-GP<br>School Aid Fund<br>Combined | \$374.4<br><u>(\$31.8)</u><br>\$342.6 | \$205.5<br>(\$71.0)<br>\$134.5           | \$188.0<br><u>\$36.9</u><br>\$224.9 | \$265.2<br><u>\$31.9</u><br>\$297.1 | \$137.1<br><u>(\$42.6)</u><br>\$94.5     | \$137.2<br><u>\$36.1</u><br>\$173.3 |                          |                                          |                          |
| May 2018 Consensus                                          | \$10,411.6<br>\$13,574.4              |                                          |                                     | \$10,518.7<br>\$13,900.8            |                                          |                                     |                          |                                          |                          |