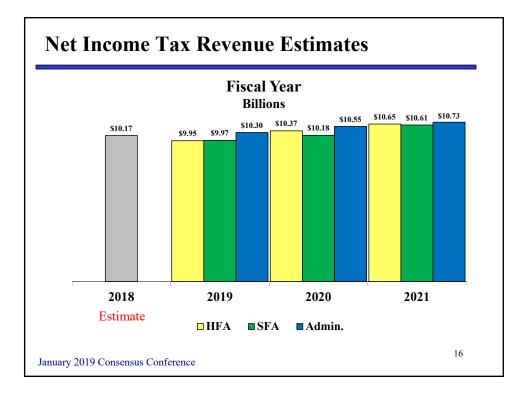

| Millions                                                    |                                       |                                          |                                     |                                     |                                          |                                     |                          |                                          |                          |
|-------------------------------------------------------------|---------------------------------------|------------------------------------------|-------------------------------------|-------------------------------------|------------------------------------------|-------------------------------------|--------------------------|------------------------------------------|