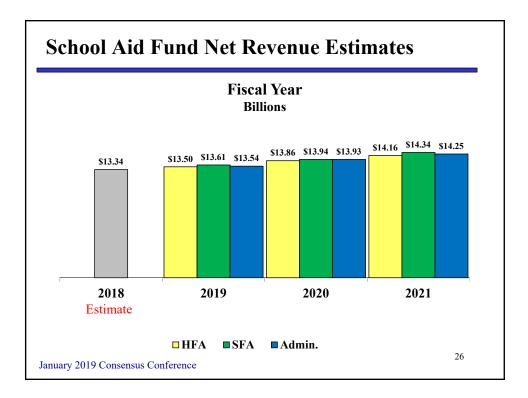

| Millions                                                    |                                       |                                          |                                     |                                     |                                          |                                     |                          |                                          |                          |
|-------------------------------------------------------------|---------------------------------------|------------------------------------------|-------------------------------------|-------------------------------------|------------------------------------------|-------------------------------------|--------------------------|------------------------------------------|--------------------------|
| <u>Revenue</u>                                              | Treasury                              | FY 2019<br>House Fiscal<br><u>Agency</u> | Senate Fiscal<br>Agency             | Treasury                            | FY 2020<br>House Fiscal<br><u>Agency</u> | Senate Fiscal<br>Agency             | Treasury                 | FY 2021<br>House Fiscal<br><u>Agency</u> | Senate Fisca<br>Agency   |
| GF-GP<br>School Aid Fund                                    | \$10,786.0<br>\$13,542.6              | \$10,617.1<br>\$13,503.4                 | \$10,599.6<br>\$13,611.3            | \$10,783.9<br>\$13,932.7            | \$10,655.8<br>\$13,858.2                 | \$10,655.9<br>\$13,936.9            | \$10,822.1<br>\$14,252.6 | \$10,888.7<br>\$14,162.8                 | \$10,919.8<br>\$14,342.6 |
| Difference from May<br>GF-GP<br>School Aid Fund<br>Combined | \$374.4<br><u>(\$31.8)</u><br>\$342.6 | \$205.5<br>(\$71.0)<br>\$134.5           | \$188.0<br><u>\$36.9</u><br>\$224.9 | \$265.2<br><u>\$31.9</u><br>\$297.1 | \$137.1<br><u>(\$42.6)</u><br>\$94.5     | \$137.2<br><u>\$36.1</u><br>\$173.3 |                          |                                          |                          |
| May 2018 Consensus                                          | \$10,411.6<br>\$13,574.4              |                                          |                                     | \$10,518.7<br>\$13,900.8            |                                          |                                     |                          |                                          |                          |