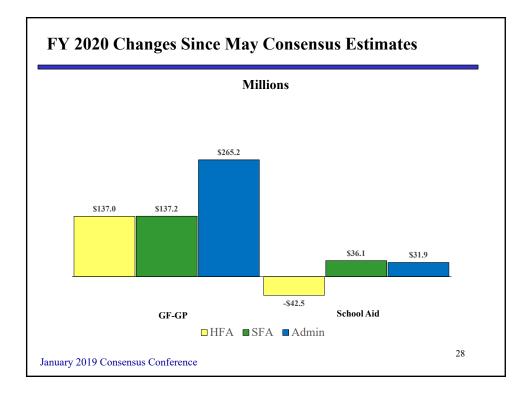

| Millions                                                    |                                       |                                          |                                     |                                     |                                          |                                     |                          |                                          |                          |
|-------------------------------------------------------------|---------------------------------------|------------------------------------------|-------------------------------------|-------------------------------------|------------------------------------------|-------------------------------------|--------------------------|------------------------------------------|--------------------------|
| <u>Revenue</u>                                              | Treasury                              | FY 2019<br>House Fiscal<br><u>Agency</u> | Senate Fiscal<br>Agency             | Treasury                            | FY 2020<br>House Fiscal<br><u>Agency</u> | Senate Fiscal<br>Agency             | Treasury                 | FY 2021<br>House Fiscal<br><u>Agency</u> | Senate Fisca<br>Agency   |
| GF-GP<br>School Aid Fund                                    | \$10,786.0<br>\$13,542.6              | \$10,617.1<br>\$13,503.4                 | \$10,599.6<br>\$13,611.3            | \$10,783.9<br>\$13,932.7            | \$10,655.8<br>\$13,858.2                 | \$10,655.9<br>\$13,936.9            | \$10,822.1<br>\$14,252.6 | \$10,888.7<br>\$14,162.8                 | \$10,919.8<br>\$14,342.6 |
| Difference from May<br>GF-GP<br>School Aid Fund<br>Combined | \$374.4<br><u>(\$31.8)</u><br>\$342.6 | \$205.5<br>(\$71.0)<br>\$134.5           | \$188.0<br><u>\$36.9</u><br>\$224.9 | \$265.2<br><u>\$31.9</u><br>\$297.1 | \$137.1<br><u>(\$42.6)</u><br>\$94.5     | \$137.2<br><u>\$36.1</u><br>\$173.3 |                          |                                          |                          |
| May 2018 Consensus                                          | \$10,411.6<br>\$13,574.4              |                                          |                                     | \$10,518.7<br>\$13,900.8            |                                          |                                     |                          |                                          |                          |