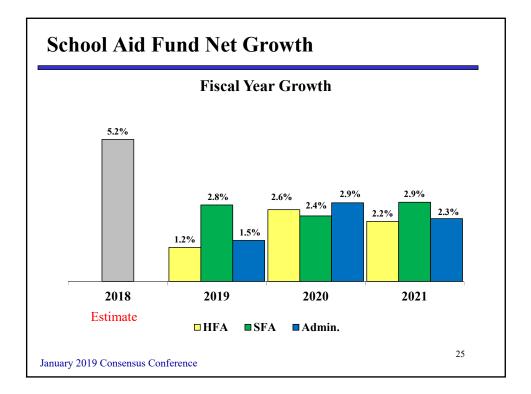

| Millions                                                    |                                       |                                          |                                     |                                     |                                          |                                     |                          |                                          |                          |
|-------------------------------------------------------------|---------------------------------------|------------------------------------------|-------------------------------------|-------------------------------------|------------------------------------------|-------------------------------------|--------------------------|------------------------------------------|--------------------------|
| <u>Revenue</u>                                              | Treasury                              | FY 2019<br>House Fiscal<br><u>Agency</u> | Senate Fiscal<br>Agency             | Treasury                            | FY 2020<br>House Fiscal<br><u>Agency</u> | Senate Fiscal<br>Agency             | Treasury                 | FY 2021<br>House Fiscal<br><u>Agency</u> | Senate Fisca<br>Agency   |
| GF-GP<br>School Aid Fund                                    | \$10,786.0<br>\$13,542.6              | \$10,617.1<br>\$13,503.4                 | \$10,599.6<br>\$13,611.3            | \$10,783.9<br>\$13,932.7            | \$10,655.8<br>\$13,858.2                 | \$10,655.9<br>\$13,936.9            | \$10,822.1<br>\$14,252.6 | \$10,888.7<br>\$14,162.8                 | \$10,919.8<br>\$14,342.6 |
| Difference from May<br>GF-GP<br>School Aid Fund<br>Combined | \$374.4<br><u>(\$31.8)</u><br>\$342.6 | \$205.5<br>(\$71.0)<br>\$134.5           | \$188.0<br><u>\$36.9</u><br>\$224.9 | \$265.2<br><u>\$31.9</u><br>\$297.1 | \$137.1<br><u>(\$42.6)</u><br>\$94.5     | \$137.2<br><u>\$36.1</u><br>\$173.3 |                          |                                          |                          |
| May 2018 Consensus                                          | \$10,411.6<br>\$13,574.4              |                                          |                                     | \$10,518.7<br>\$13,900.8            |                                          |                                     |                          |                                          |                          |