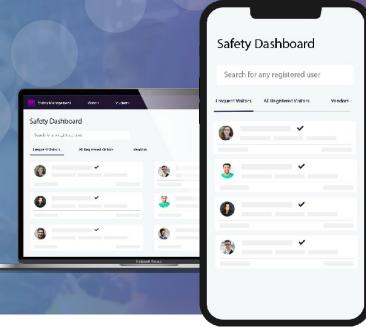

#### **Build Confidence and Thrive**

Emergency Management Suite

Visitor Management

Site Mapping

Risk Assessment/ Security Audit

ALICE Training®